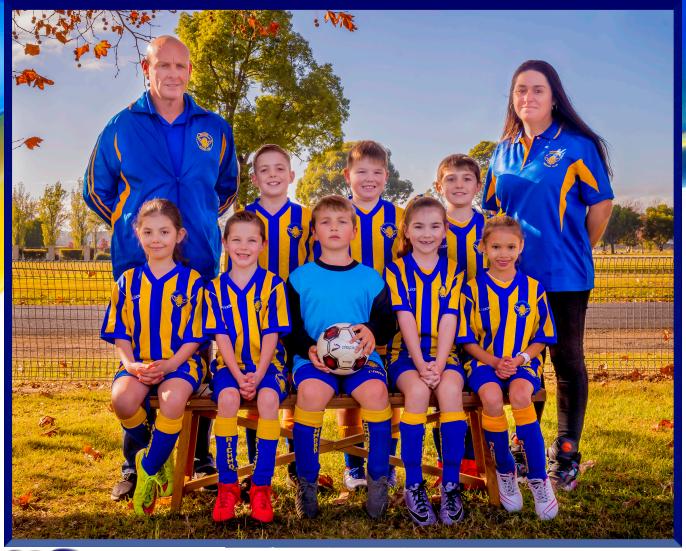

W11 DIV 5

Back: Cooper Thomas, Lennox Bell, Aidan Fitzsimons, Jack Hordern, Jack Bennett, Lincoln Gibbs Front: Nikola Susnjara, Aidan Melnyczenko, Logan MacKenzie, Leo Berry, Harry Cowley, Channon Arundale, Silas Miedema Absent: Dominic Zammit

Manager: Jason Hordern Coach: Ami Wood

This year was challenging, having to learn some new rules of the game, positions on the field as well as the increase in field size.

However, as the season progressed, all the players gained knowledge and experience about what needed to be done for each field position. Most players found what their niche was, be it striker, midfield, or goalie, and they all showed their skills and determination to do their absolute best.

I would also like to thank the Parents for their continuous support, especially Jason and Steve, who both helped immensely this year when I was unable to be there.

I am very proud of this team and the skills, knowledge of the game and attitudes they have gained and demonstrated. I wish them all the best next season and throughout their future sporting challenges.