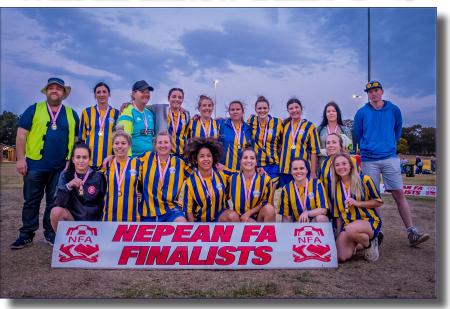

This season, we may not have had competition winners, but we sure did make up for it in the aftermath......we produced 2 comp runners up, the 12girls Div 1 and the AAW Div 1. These two teams also found themselves in the CST Finals, the 12girls winning a nail biting penalty shootout, beating a persistent Emu Plains, and the AAW winning in extra time 3-2, both of these teams have also won through to the Nepean Cup Final, in which we wish them the very best in their respective games, being played 7th Sept, unfortunately after this went to print. We also had another Nepean Cup entrant in the U13/1's joining forces with some of the U14/1's, which proved a great combination, being well coached by Rod Wallace and making it to the Semi-final. The U14g/2's and the U14/1's also got to the Championship Series Final and came out winners. The 14girls, also winning out a penalty shootout to beat a previously undefeated Glenmore Park team, and the 14boys, making the treble for the glorious day in one of their best games of the season, coming from 7th place to Final Winners, beating St Clair, who won the comp!! Championship Series Finals day turned out to be all Richmond!! And I want to point out how fabulous it was to see all the younger teams arriving to support each other, needless to say, the sea of blue and gold surrounded the fields.

**Coach: Glen Kilby Manager: Joanne Wickenden** 

What an awesome year the Under 12girls Division 1 have achieved! We came 2nd place in the regular season and we won the Grand Final for Division 1, and now we're off to the Nepean Cup Final! This is a massive achievement for the girls under two years of regular competition. Last season we competed in Division 2 and came first place, this year, after losing some players, we had to make the transition to Division 1.