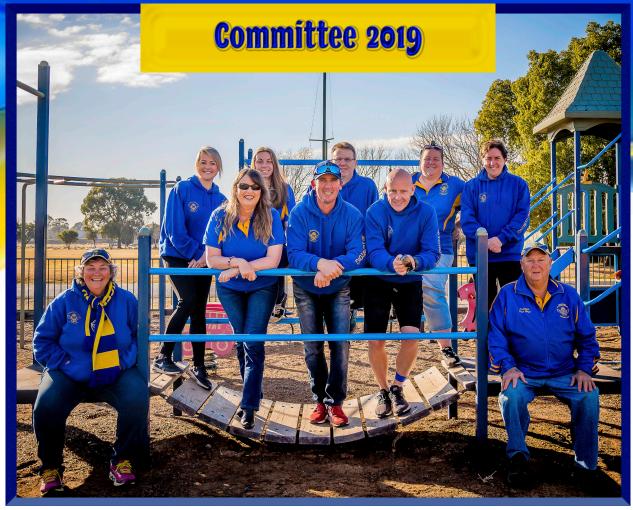

**Back:** Jo Boyd, Lauren Kwast, Steve Meredith, Dea Gambrill, Mardi Mantell **Front:** Tracey Boyd, Kerri Darling, Ben Gabriel, Rod Wallace, Paul Boyd. **Absent:** Morgan Darling, Tony Krawczyk, Anthony McLane, Jayne Pembroke

Want to give back to the community, while having a bit of a giggle? Come and join your local Soccer Committee today!