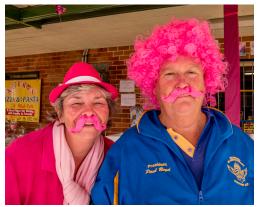

# Pink Day 2019

### Kick pink for a Cure!!

#Pink5

What a great year it's been for the

**Back:** Nelson McKinley, Cohen Turner, Rhys Vernon, Freddie Beddow, Chad Oppy, Ryan Murdoch Middle: Connor Battese, Adam Ratcliffe, Bradley Dickey, Oliver Britt, Evren Arici, Lachlan Wilson, Jamie Taylor Front: Jonathan Mitchell