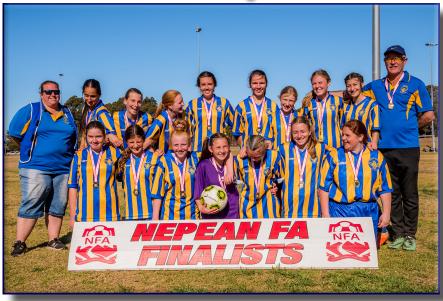

This season, we may not have had competition winners, but we sure did make up for it in the aftermath......we produced 2 comp runners up, the 12girls Div 1 and the AAW Div 1. These two teams also found themselves in the CST Finals, the 12girls winning a nail biting penalty shootout, beating a persistent Emu Plains, and the AAW winning in extra time 3-2, both of these teams have also won through to the Nepean Cup Final, in which we wish them the very best in their respective games, being played 7th Sept, unfortunately after this went to print. We also had another Nepean Cup entrant in the U13/1's joining forces with some of the U14/1's, which proved a great combination, being well coached by Rod Wallace and making it to the Semi-final. The U14g/2's and the U14/1's also got to the Championship Series Final and came out winners. The 14girls, also winning out a penalty shootout to beat a previously undefeated Glenmore Park team, and the 14boys, making the treble for the glorious day in one of their best games of the season, coming from 7th place to Final Winners, beating St Clair, who won the comp!! Championship Series Finals day turned out to be all Richmond!! And I want to point out how fabulous it was to see all the younger teams arriving to support each other, needless to say, the sea of blue and gold surrounded the fields.

**Coach: Glen Kilby Manager: Joanne Wickenden** 

What an awesome year the Under 12girls Division 1 have achieved! We came 2nd place in the regular season and we won the Grand Final for Division 1, and now we're off to the Nepean Cup Final! This is a massive achievement for the girls under two years of regular competition. Last season we competed in Division 2 and came first place, this year, after losing some players, we had to make the transition to Division 1.