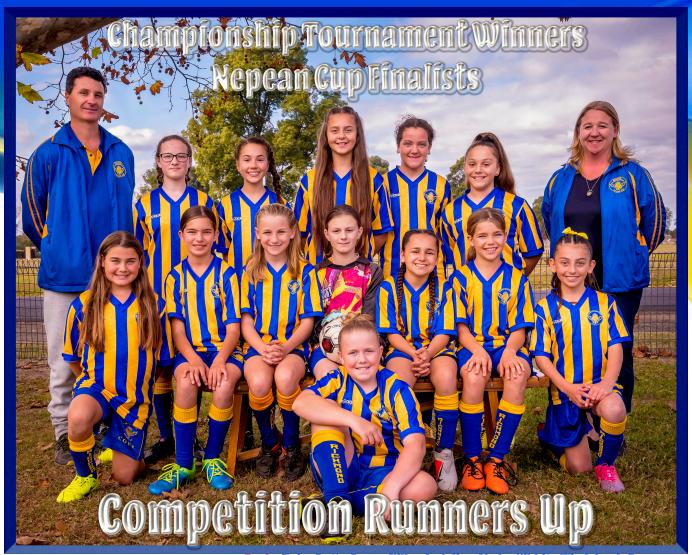

**Coach: Glen Kilby Manager: Joanne Wickenden** 

What an awesome year the Under 12girls Division 1 have achieved! We came 2nd place in the regular season and we won the Grand Final for Division 1, and now we're off to the Nepean Cup Final! This is a massive achievement for the girls under two years of regular competition. Last season we competed in Division 2 and came first place, this year, after losing some players, we had to make the transition to Division 1.

With new members joining us we had to create a side that would be able to be competitive in Division 1. The girls have exceeded our expectations by combining beautifully and creating an amazing team.

It was wonderful to watch penalty shooout in the Grand Final, but girls, please don't do that to Glen and myself again!!