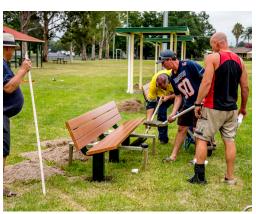

## Park Improvements 2019

Our hardworking Committee put in hours of blood, sweat and tears to get our beloved Icely Park looking gorgeous for

Season 2019!!

A grant from Hawkesbury Sports Council, a little bit of Club money and we found ourselves with some new covered Home and Away subs benches and some new timber look benches for around the ground, managing to spruce Icely up, while keeping the warm feel we love at our Park! Add a splash of paint in the Canteen, and presto, we were ready for Season 2019!