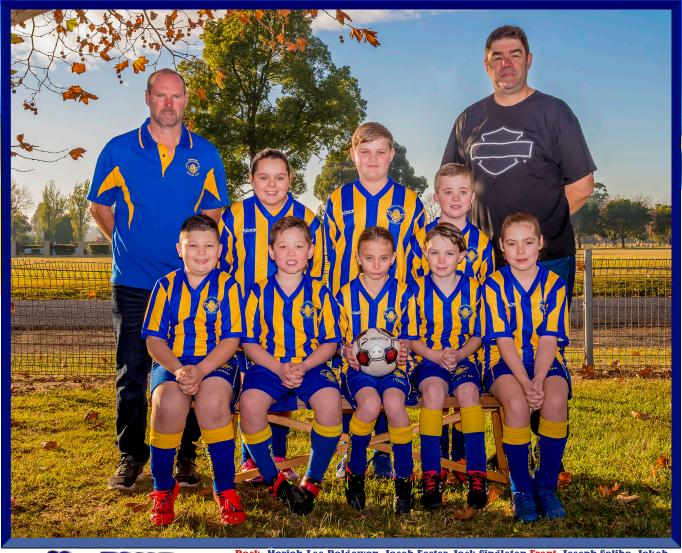

Overall a great season had by everyone. A big thanks to Jo (Manager), also thank you to the Parents and Grandparents for supporting the team every week.

U13 DIV 3

Back: Daniel Spice, Rhys McDermott, Lachlan Gallagher, Hendrix Donnelly, Lachlan Jordan Front: Trent Pandelis, Levi Brown-Phillips, Noah Sorrenson-Cox, Sean Luthy, Dean Jones, Nelson Mantell, Cody Smith Absent: Brian Liu Manager: Emma Thompson Coach: Peter Luthy Manager: Neil Cox