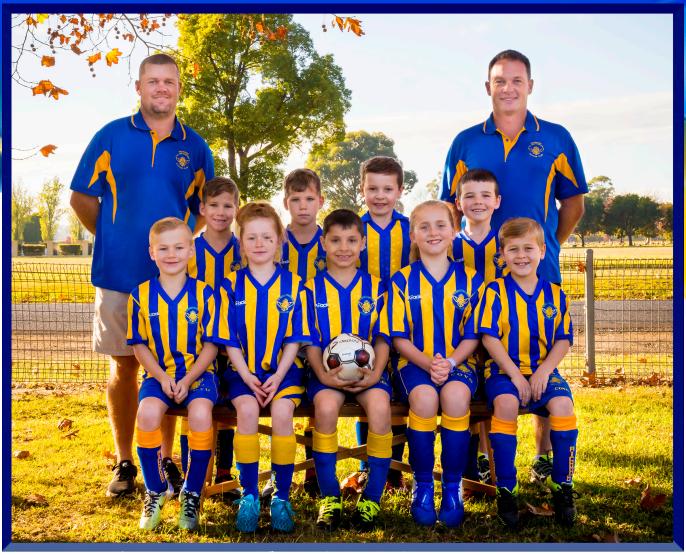

We look forward to coming back next season and having a bigger and better year with the little **Soccer Stars** we are developing.

JAYSON and MATT

**W9 BLUE** 

Back: Mariah-Lee Balgowan, Jacob Foster, Jack Singleton Front: Joseph Saliba, Jakob Brown, Hannah Salt, Isaac Sorrenson-Cox, Anika Chadevski Absent: Dean Gibbs Coach: Neil Cox Manager: Steven Chadevski

What a wonderful season we've had this year. I was so lucky to watch all these great kids

grow into an awesome team of soccer stars. This has been the second year of coaching this team and the amount of improvement was outstanding, the kids definitely took it to another level!