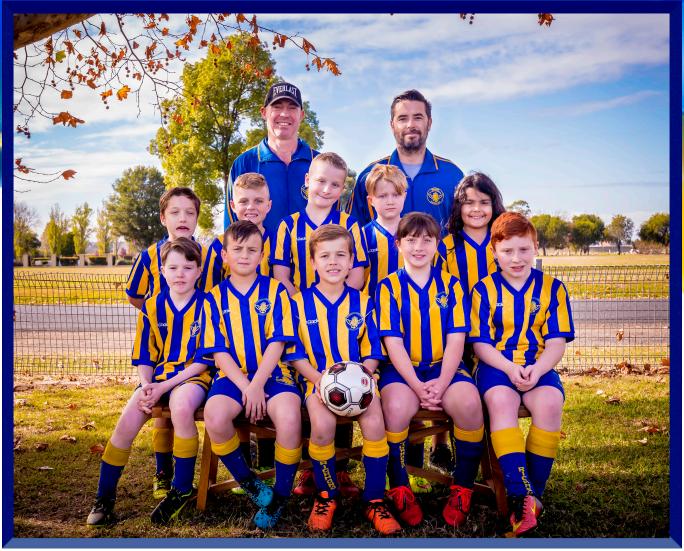

### Kick pink for a Cure!!

#Pink5

What a great year it's been for the

**Back:** Nelson McKinley, Cohen Turner, Rhys Vernon, Freddie Beddow, Chad Oppy, Ryan Murdoch Middle: Connor Battese, Adam Ratcliffe, Bradley Dickey, Oliver Britt, Evren Arici, Lachlan Wilson, Jamie Taylor Front: Jonathan Mitchell

U12/5's! Stepping up to the full size field was always going to be a big challenge for the boys, but I have been

lenge for the boys, but I have been have progressed in such a short space of time. If I think back to our first game, we we

incredibly impressed with how far they have progressed in such a short space of time. If I think back to our first game, we were down 4 nil after about 15minutes, but rather than seeing heads drop the team kept playing and running to the end - a tough start to the season. This has been a common theme throughout the year, and I have been impressed with the way the team keep each other going out on the field. As a team we have focused on playing the game the right way - working on our passing, movement and talking out on the field. Some of the football we have played this year has been superb - with each and every player contributing and progressing their understanding of the game, and their individual abilities.