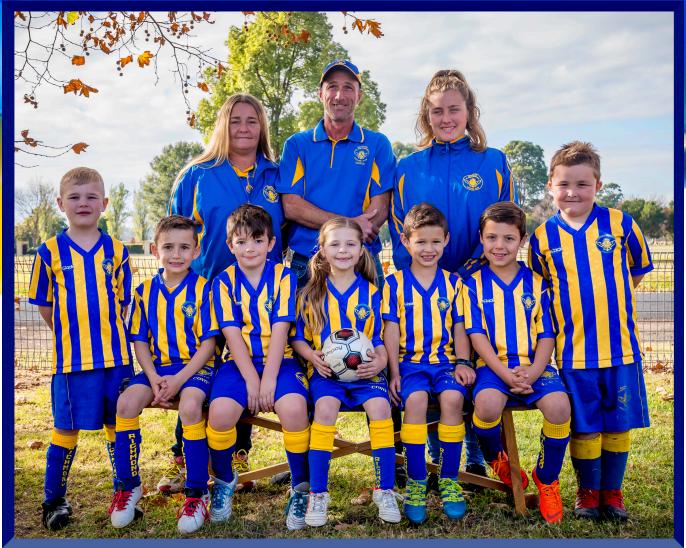

14

Back: Ryan Bogdanyi, Levi Bogdanyi, Max Fountain, Matthew Innes Front: Jude Lowe, Phoebe Berry, Jonathon Philips, Allyrah Stoten, Noah Kinnell Manager: Matthew Stoten Coach: Jayson Lowe

#### Another year over, and what a great year it has been!

This year we welcomed three new players into our team, MAX, LEVI and RYAN, and also returning players JONATHON, NOAH, MATT, JUDE, ALLYRAH and PHOEBE.

This season was an exciting and interesting one at that! We had a few teething problems at the start, but we managed to pull through and 19 rounds later, what a team we had been able to put together on the park week in and week out!

We look forward to coming back next season and having a bigger and better year with the little **Soccer Stars** we are developing.

JAYSON and MATT

**W9 BLUE** 

Back: Mariah-Lee Balgowan, Jacob Foster, Jack Singleton Front: Joseph Saliba, Jakob Brown, Hannah Salt, Isaac Sorrenson-Cox, Anika Chadevski Absent: Dean Gibbs Coach: Neil Cox Manager: Steven Chadevski